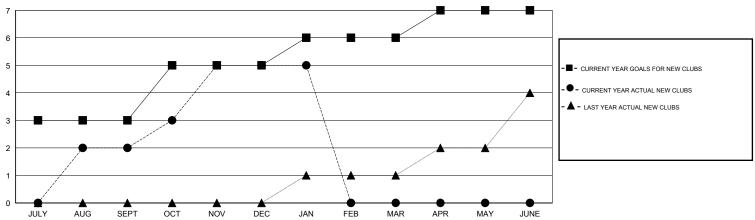

| 65                 | 98                                  | 93                 | 5                |
| OCT/NOV/DEC           | 2                | 3         | 1                | 2                | OCT/NOV/DEC           | 5                  | 164                                 | 45                 | 119              |
| JAN/FEB/MAR           | 1                | 0         | 1                | -1               | JAN/FEB/MAR           | 25                 | 8                                   | 13                 | -5               |
| APR/MAY/JUNE          | 1                | 0         | 0                | 0                | APR/MAY/JUNE          | 10                 | 0                                   | 0                  | 0                |

## GOALS AND ACTUAL NEW CLUBS CUMULATIVE



### GOALS AND ACTUAL MEMBERS CUMULATIVE



| - CURRENT YEAR GOALS FOR NEW |  |
|------------------------------|--|
| MEMBERS                      |  |

- CURRENT YEAR ACTUAL MEMBERS - LAST YEAR ACTUAL MEMBERS

| DROPPED CLUBS: 2  DROPPED MEMBERS |     | 50 CLUBS OF 91 ADDED 1 OR MORE<br>NEW MEMBERS | GENDER DISTRIBUTION           MALE         2,117 (77.89%)           FEMALE         601 (22.11%) |       |
|-----------------------------------|-----|-----------------------------------------------|-------------------------------------------------------------------------------------------------|-------|
| DECEASED                          | 3   | CLICK HERE FOR HEALTH                         | FAMILY LINUT MEMBERS                                                                            | 1,