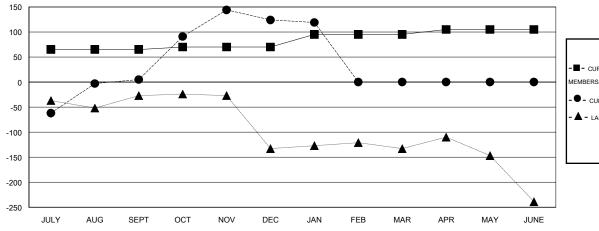

### GOALS AND ACTUAL MEMBERS CUMULATIVE

| - CURRENT YEAR GOALS FOR NEW |  |
|------------------------------|--|
| MEMBERS                      |  |

- CURRENT YEAR ACTUAL MEMBERS - LAST YEAR ACTUAL MEMBERS